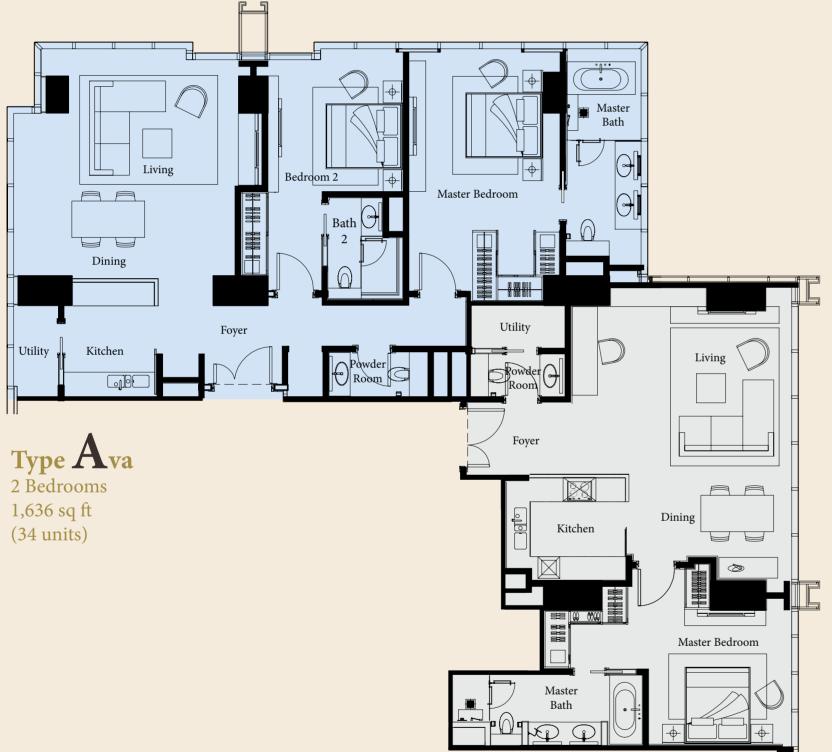

### TYPICAL FLOOR LEVELS 10-13, 15-31, 33-43A

 $\bigotimes$ 

Type Bella 1 Bedroom 1,163 sq ft (35 units)

2 Bedrooms 1,572 sq ft (33 units)