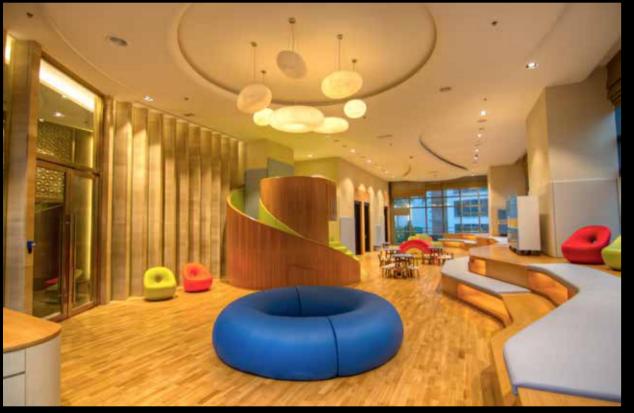

### **REDEFINING THE** EXPERIENCE

With thoughtful and impressive facilities tailored for the residents and their families, The Ritz-Carlton Residences, Kuala Lumpur, Jalan Sultan Ismail celebrate the pursuit of your passion by ensuring every attention to details, resulting in the creation of an indelible journey of experience for the entire family.

#### LEVEL 9

Residence Club Lounge with equipped KitchenInfinity Lap Pool

- Wading Pool
- Poolside Cabana
- Business Centre
- Function Room
- Gym with Training Studio
- Open Terrace and Garden
- Private Spa Treatment Rooms
- Tennis Court
- Kids Studio
- BBQ
- Guests Suites