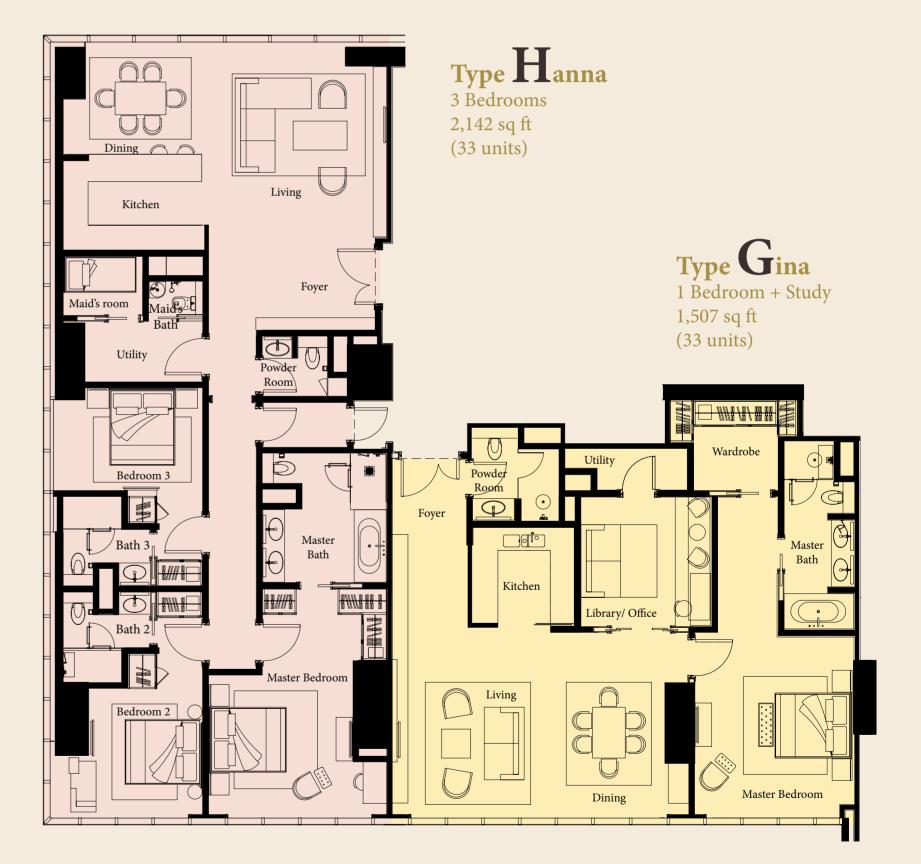

### TYPICAL FLOOR LEVELS 10-13, 15-31, 33-43A

 $\bigotimes$ 

Type Bella 1 Bedroom 1,163 sq ft (35 units)

2 Bedrooms 1,572 sq ft (33 units)

#### TYPICAL FLOOR LEVELS 10-13, 15-31, 33-43A

(33 units)

The Ritz-Carlton Residences, Kuala Lumpur, Jalan Sultan Ismail are not owned, developed or sold by The Ritz-Carlton Hotel Company, L.L.C. or any of its affiliates. Wangsa Tegap Sdn Bhd uses The Ritz-Carlton marks under a license from an affiliate of The Ritz-Carlton Hotel Company, L.L.C.