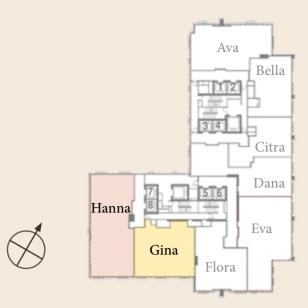

### TYPICAL FLOOR LEVELS 10-13, 15-31, 33-43A

 $\bigotimes$ 

Type Bella 1 Bedroom 1,163 sq ft (35 units)

2 Bedrooms 1,572 sq ft (33 units)

#### TYPICAL FLOOR LEVELS 10-13, 15-31, 33-43A

(33 units)

The Ritz-Carlton Residences, Kuala Lumpur, Jalan Sultan Ismail are not owned, developed or sold by The Ritz-Carlton Hotel Company, L.L.C. or any of its affiliates. Wangsa Tegap Sdn Bhd uses The Ritz-Carlton marks under a license from an affiliate of The Ritz-Carlton Hotel Company, L.L.C.