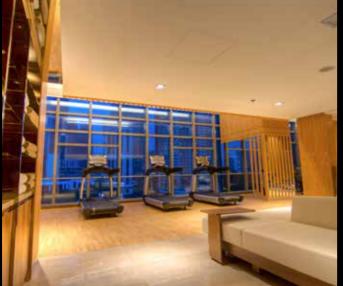

#### LEVEL 9

Residence Club Lounge with equipped KitchenInfinity Lap Pool

- Wading Pool
- Poolside Cabana
- Business Centre
- Function Room
- Gym with Training Studio
- Open Terrace and Garden
- Private Spa Treatment Rooms
- Tennis Court
- Kids Studio
- BBQ
- Guests Suites