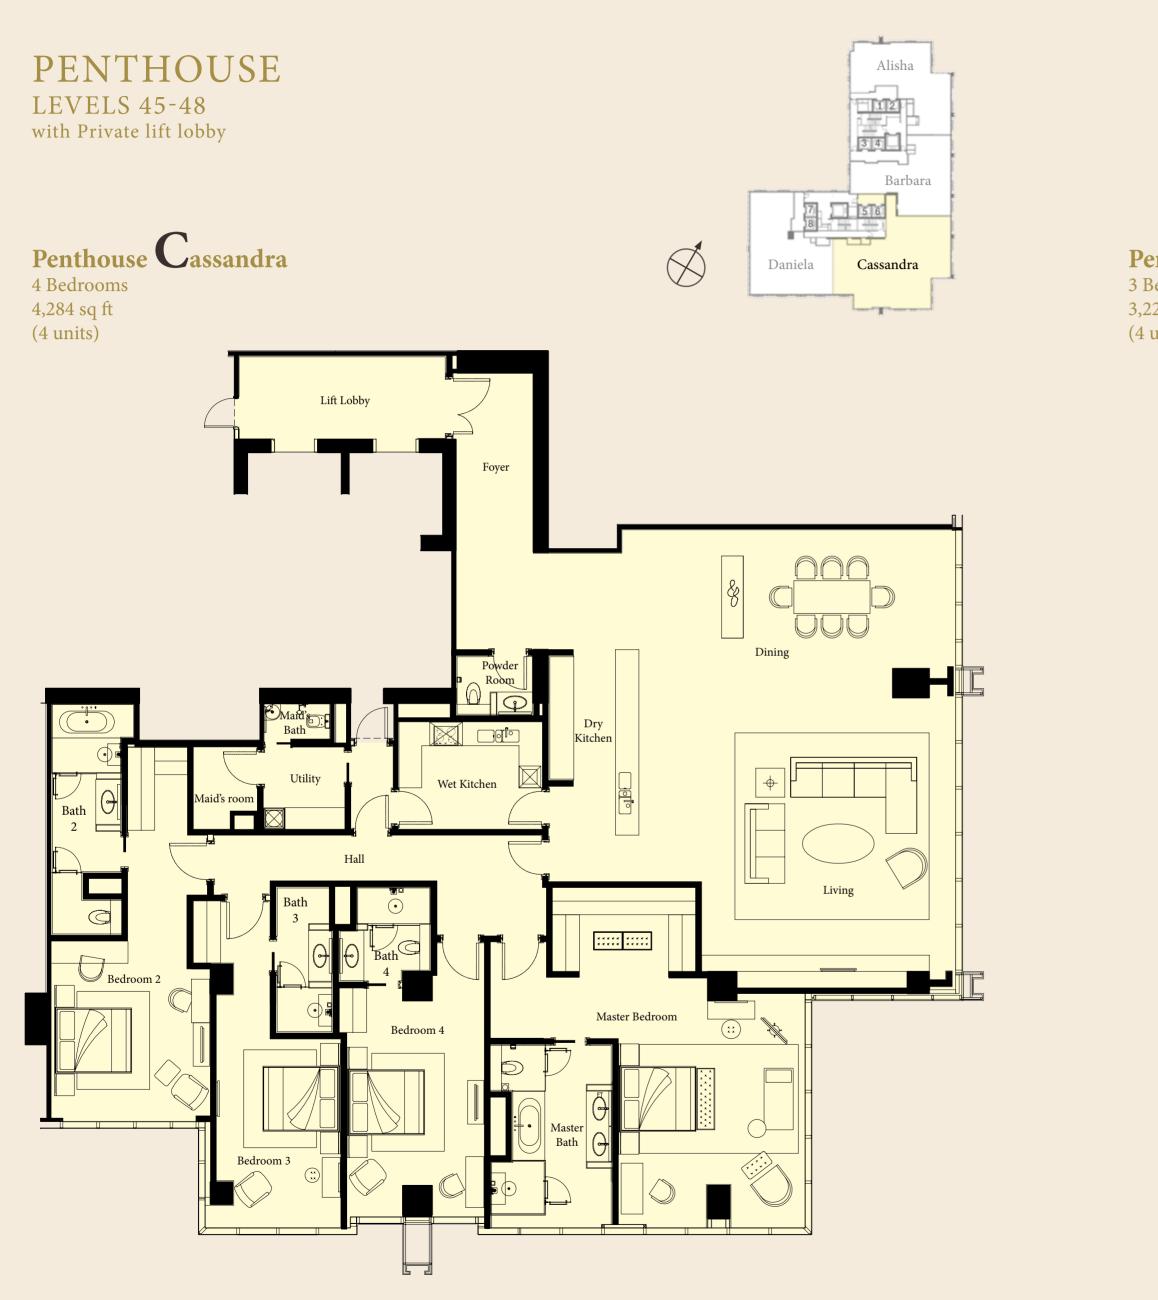

### TYPICAL FLOOR LEVELS 10-13, 15-31, 33-43A

 $\bigotimes$ 

Type Bella 1 Bedroom 1,163 sq ft (35 units)

2 Bedrooms 1,572 sq ft (33 units)

#### TYPICAL FLOOR LEVELS 10-13, 15-31, 33-43A

(33 units)

The Ritz-Carlton Residences, Kuala Lumpur, Jalan Sultan Ismail are not owned, developed or sold by The Ritz-Carlton Hotel Company, L.L.C. or any of its affiliates. Wangsa Tegap Sdn Bhd uses The Ritz-Carlton marks under a license from an affiliate of The Ritz-Carlton Hotel Company, L.L.C.