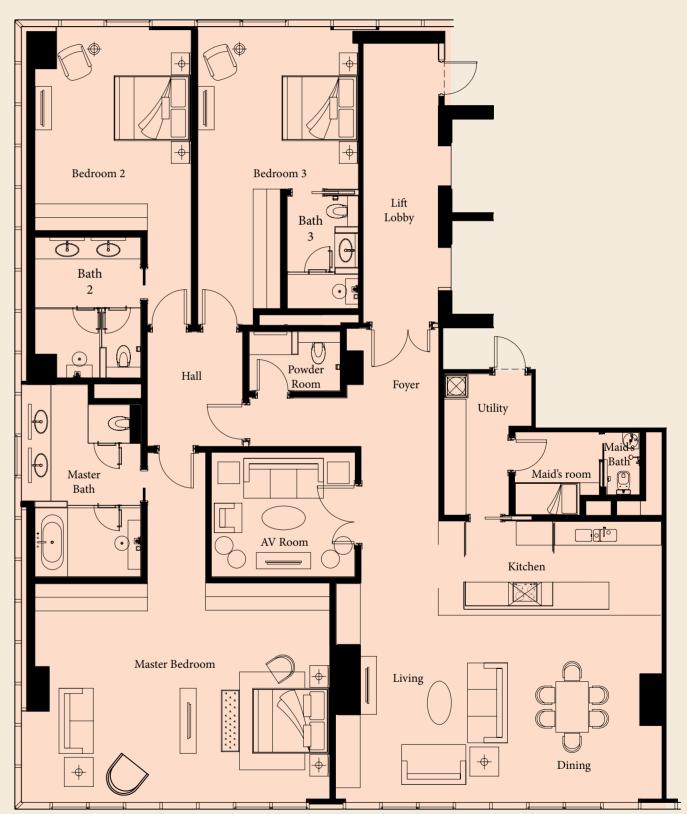

### Penthouse Daniela

3 Bedrooms 3,229 sq ft (4 units)

Mid Valley Megamall 

KL Sentral

Putra World Trade Centre

20 mins

15 mins

10 mins