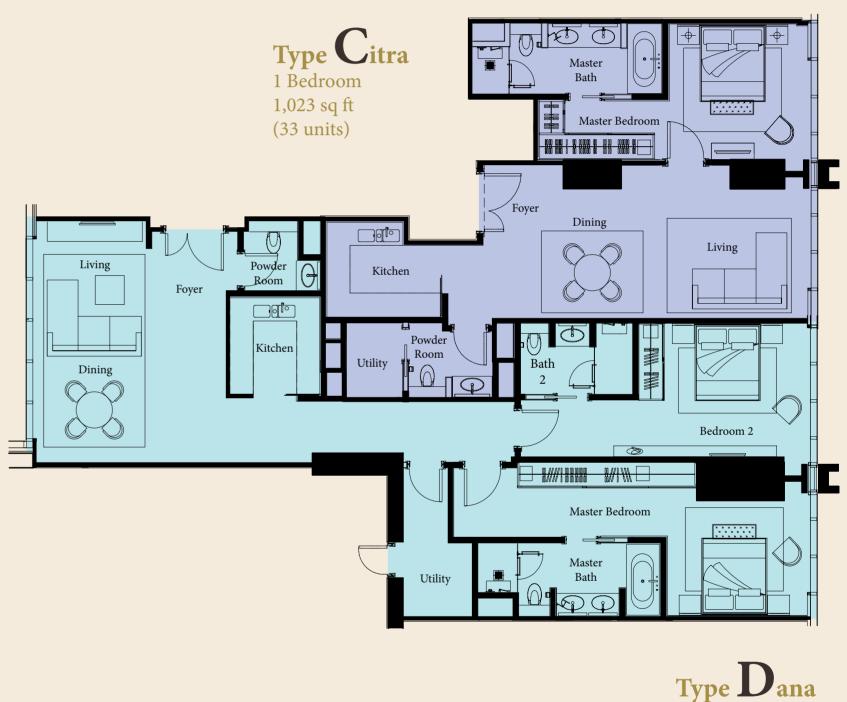

### TYPICAL FLOOR LEVELS 10-13, 15-31, 33-43A

 $\bigotimes$ 

Type Bella 1 Bedroom 1,163 sq ft (35 units)

2 Bedrooms 1,572 sq ft (33 units)