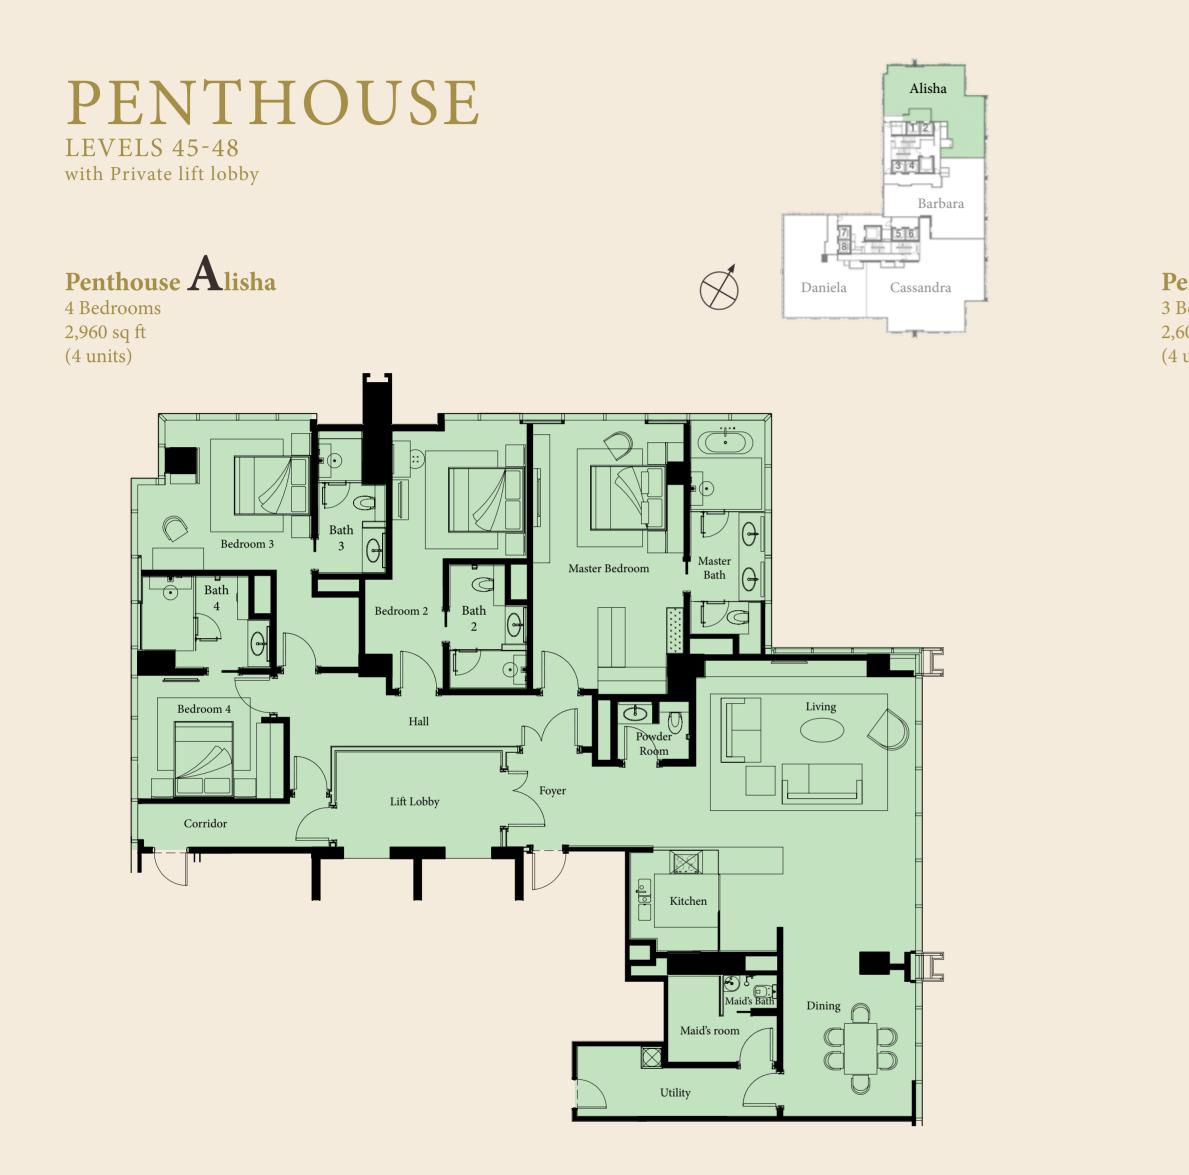

### Penthouse Daniela

3 Bedrooms 3,229 sq ft (4 units)

Mid Valley Megamall 

KL Sentral

Putra World Trade Centre

20 mins

15 mins

10 mins