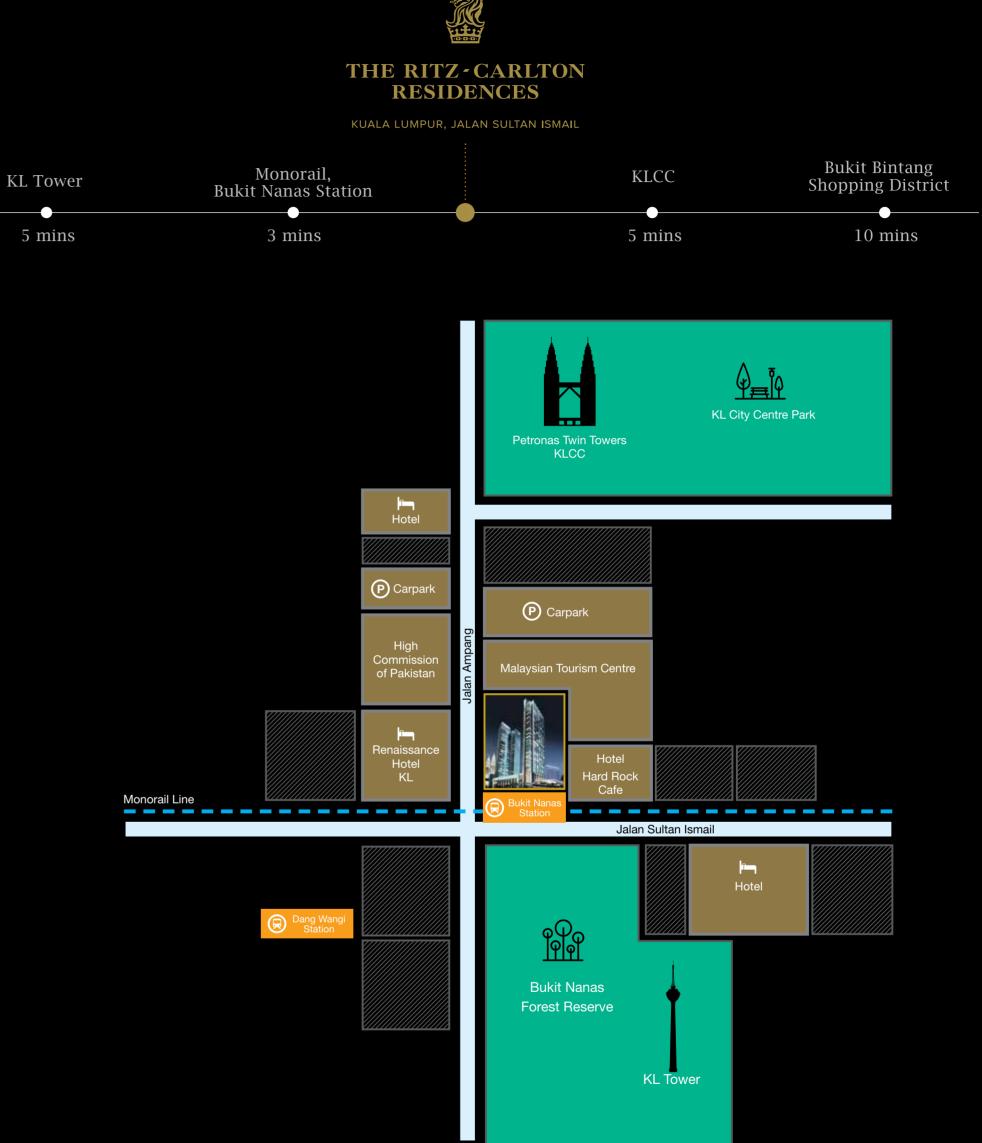

### AT THE HEART OF NEW URBAN LIVING

Situated only minutes away from the majestic KLCC Petronas Twin Towers and complemented by easy access to the city's monorail system, The Ritz-Carlton Residences place you right in the centre of the city's most desired attractions as well as boasting the best views of Kuala Lumpur city skyline.

Set within the internationally renowned Golden Triangle, The Ritz-Carlton Residences, Kuala Lumpur, Jalan Sultan Ismail are located at the city's main business, shopping, entertainment and financial district.

### AFFLUENT NEIGHBOURHOOD

Akin to the premier enclaves of New York's Fifth Avenue, Paris' Champs-Élysées and Singapore's Orchard Road, The Residences' golden triangle neighbourhood combines the very best in luxury living from the best in boutique shopping, top-rated restaurants and entertainment as well as embracing Malaysia's multicultural heritage.