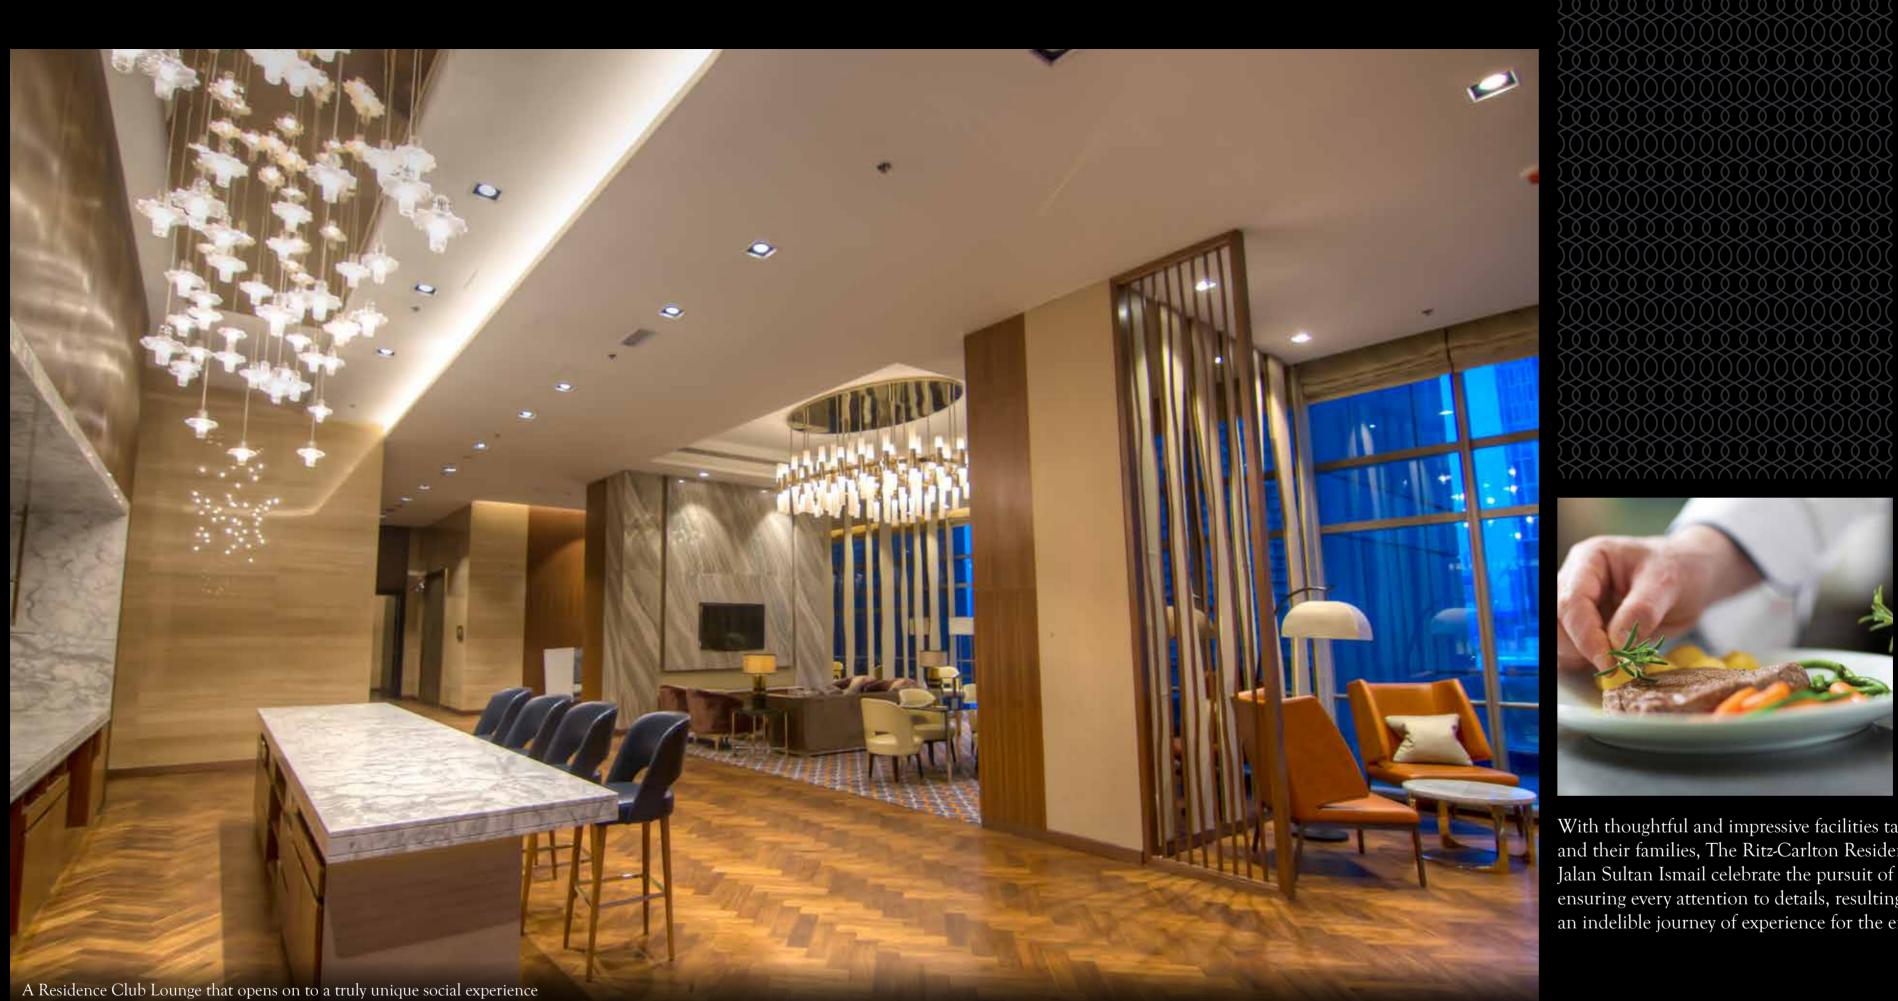

### **REDEFINING THE** EXPERIENCE

With thoughtful and impressive facilities tailored for the residents and their families, The Ritz-Carlton Residences, Kuala Lumpur, Jalan Sultan Ismail celebrate the pursuit of your passion by ensuring every attention to details, resulting in the creation of an indelible journey of experience for the entire family.

#### LEVEL 9

Residence Club Lounge with equipped KitchenInfinity Lap Pool

- Wading Pool
- Poolside Cabana
- Business Centre
- Function Room
- Gym with Training Studio
- Open Terrace and Garden
- Private Spa Treatment Rooms
- Tennis Court
- Kids Studio
- BBQ
- Guests Suites