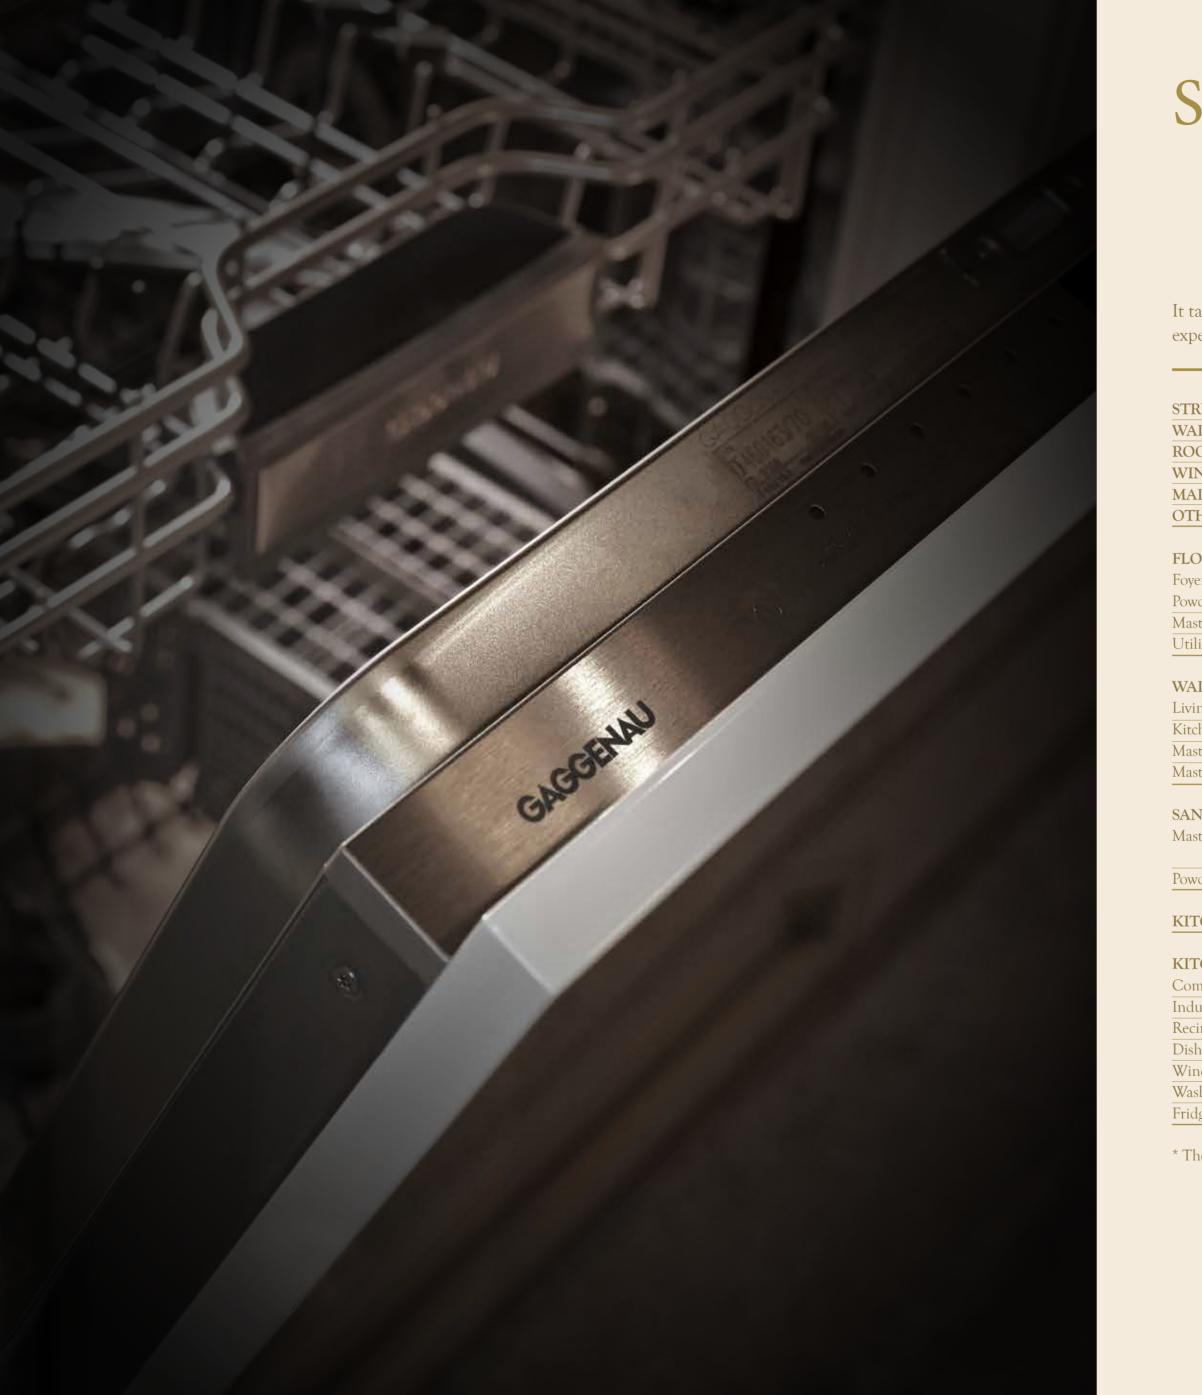

### SPECIFICATIONS

It takes attention to detail to create perfection, just as it takes a commitment to excellence to be the best, which is why you can expect only the finest materials and finishes at your home in The Ritz-Carlton Residences.

| RUCTURE                                            | Reinforced concrete                                                  |
|----------------------------------------------------|----------------------------------------------------------------------|
| ALLS                                               | Lightweight concrete/Brick wall/R.C. Wall                            |
| OOF                                                | Reinforced concrete roof slab                                        |
| NDOWS                                              | Curtain wall system                                                  |
| AIN DOOR                                           | Solid timber door                                                    |
| THER DOORS                                         | Timber door/Sliding timber door                                      |
|                                                    |                                                                      |
| OOR FINISHES                                       |                                                                      |
| ver/Living/Dining/Kitchen/Master Bath/Other Baths/ | Imported marble                                                      |
| vder Room                                          |                                                                      |
| ster Bedroom/Other Bedrooms/Library                | Engineered timber flooring                                           |
| lity/Maid's Room/Maid's Bathroom                   | Homogenous tiles                                                     |
| ALL FINISHES                                       |                                                                      |
| ing & Dining                                       | Plaster and paint with marble skirting                               |
| chen                                               | Plaster and paint with marble accent                                 |
| ster Bedroom/Other Bedrooms/Library                | Plaster and paint with timber skirting                               |
| ster Bath/Other Baths/Powder Room                  | Marble with marble/granite vanity top                                |
| ster Daul/ Other Dauls/ Fowder Room                | Marble with marble/ granite vality top                               |
| NITARY WARES & FITTINGS                            |                                                                      |
| ster Bath & Other Baths                            | TOTO sanitary wares, or equivalent                                   |
|                                                    | HansGrohe faucets, shower and fittings, or equivalent                |
| vder Room                                          | TOTO sanitary ware complete with HansGrohe fittings, or equivalent   |
|                                                    |                                                                      |
| TCHEN CABINET & WARDROBE*                          | Custom cabinetry in a contemporary design with accompanying hardware |
| TCHEN APPLIANCES*                                  |                                                                      |
| mbination Convention and Microwave Oven            | Gaggenau, or equivalent                                              |
| luction Hob                                        | Gaggenau, or equivalent                                              |
| circulation Cooker Hood                            | Gaggenau, or equivalent                                              |
| hwasher                                            | Gaggenau, or equivalent                                              |
|                                                    |                                                                      |
| ne Cooler                                          | Gaggenau, or equivalent                                              |
| sher/Dryer                                         | Bosch, or equivalent                                                 |
| dge Freezer                                        | Bosch, or equivalent                                                 |
|                                                    |                                                                      |

\* These items are only applicable for the Typical units.