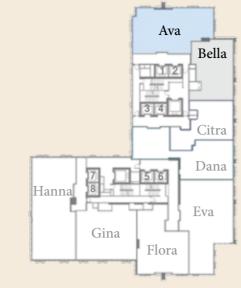

### TYPICAL FLOOR LEVELS 10-13, 15-31, 33-43A

 $\bigotimes$ 

Type Bella 1 Bedroom 1,163 sq ft (35 units)

2 Bedrooms 1,572 sq ft (33 units)

#### TYPICAL FLOOR LEVELS 10-13, 15-31, 33-43A

(33 units)

The Ritz-Carlton Residences, Kuala Lumpur, Jalan Sultan Ismail are not owned, developed or sold by The Ritz-Carlton Hotel Company, L.L.C. or any of its affiliates. Wangsa Tegap Sdn Bhd uses The Ritz-Carlton marks under a license from an affiliate of The Ritz-Carlton Hotel Company, L.L.C.