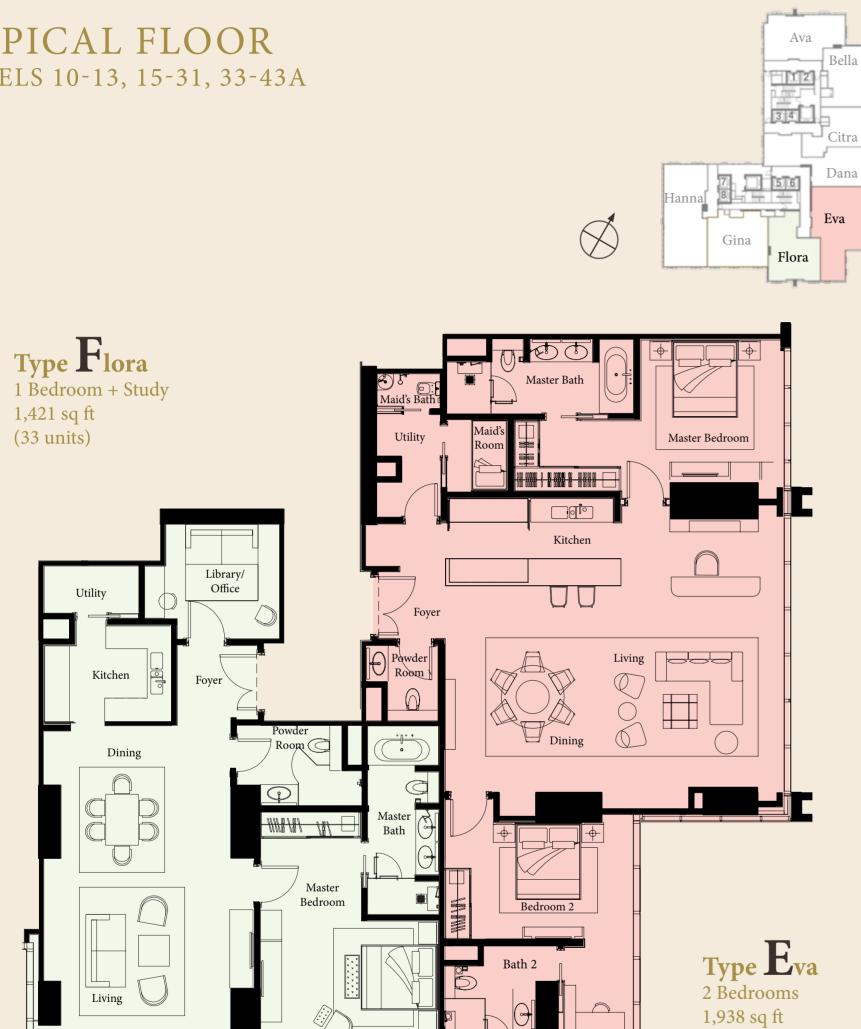

### TYPICAL FLOOR LEVELS 10-13, 15-31, 33-43A

 $\bigotimes$ 

Type Bella 1 Bedroom 1,163 sq ft (35 units)

2 Bedrooms 1,572 sq ft (33 units)

#### TYPICAL FLOOR LEVELS 10-13, 15-31, 33-43A

(33 units)

The Ritz-Carlton Residences, Kuala Lumpur, Jalan Sultan Ismail are not owned, developed or sold by The Ritz-Carlton Hotel Company, L.L.C. or any of its affiliates. Wangsa Tegap Sdn Bhd uses The Ritz-Carlton marks under a license from an affiliate of The Ritz-Carlton Hotel Company, L.L.C.