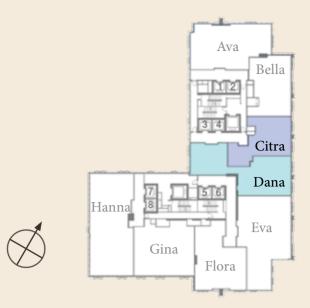

### TYPICAL FLOOR LEVELS 10-13, 15-31, 33-43A

 $\bigotimes$ 

Type Bella 1 Bedroom 1,163 sq ft (35 units)

2 Bedrooms 1,572 sq ft (33 units)