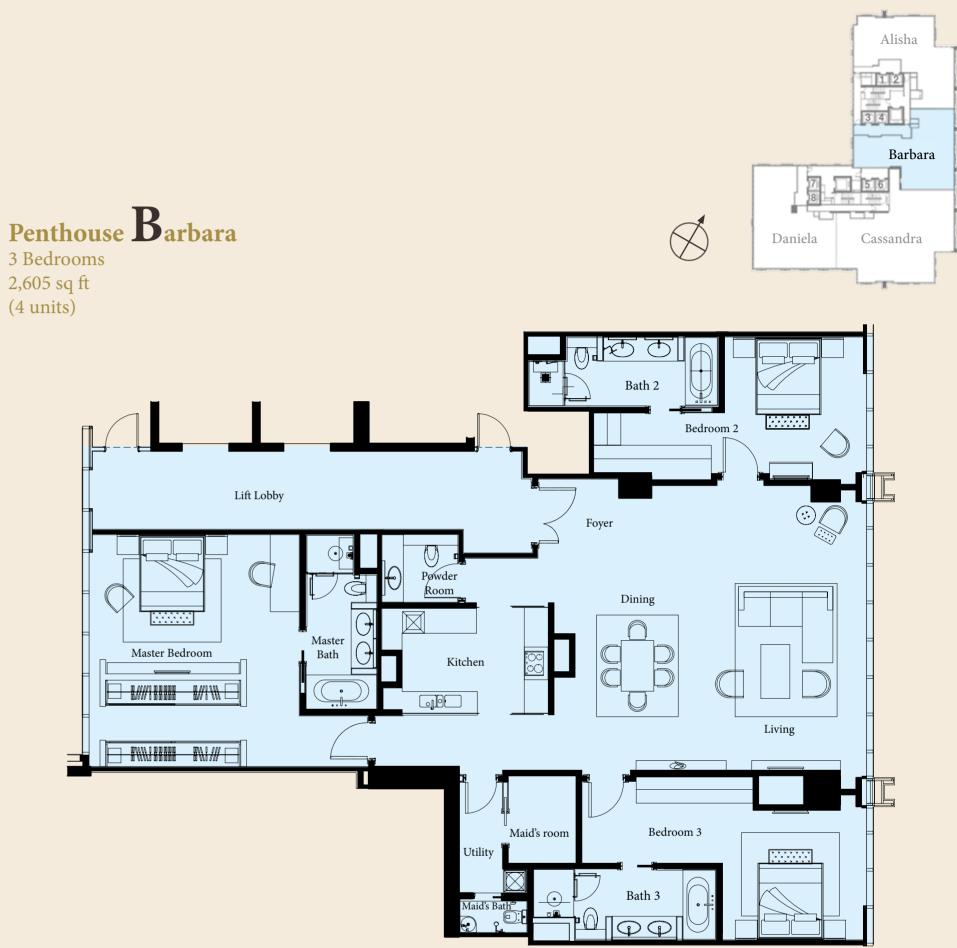

### Penthouse Daniela

3 Bedrooms 3,229 sq ft (4 units)

Mid Valley Megamall 

KL Sentral

Putra World Trade Centre

20 mins

15 mins

10 mins